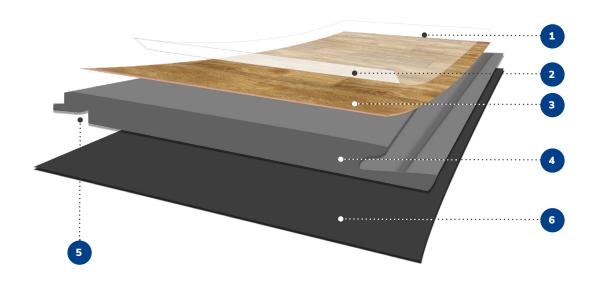

## CLICK SPC

- PROTECTIVE COATING
  UV cured polyurethane enhanced with anti-microbial treatment
- WEAR LAYER
  Clear PVC film that increases durability and extends the life of the floor
- DÉCOR LAYER

  High resolution print film can be made to look like any surface

- 4 CORE LAYER
  An extruded blend of PVC and Calcium
  Carbonate creates a 100% waterproof,
  rigid plank with increased stability and
  indentation resistance
- LOCKING SYSTEM

  Planks lock securely in place to form a flooring floor with exceptional performance
- 6 SOUND LAYER
  Attached foam under cushion decreases sound reflection inside the room as well as to the room below