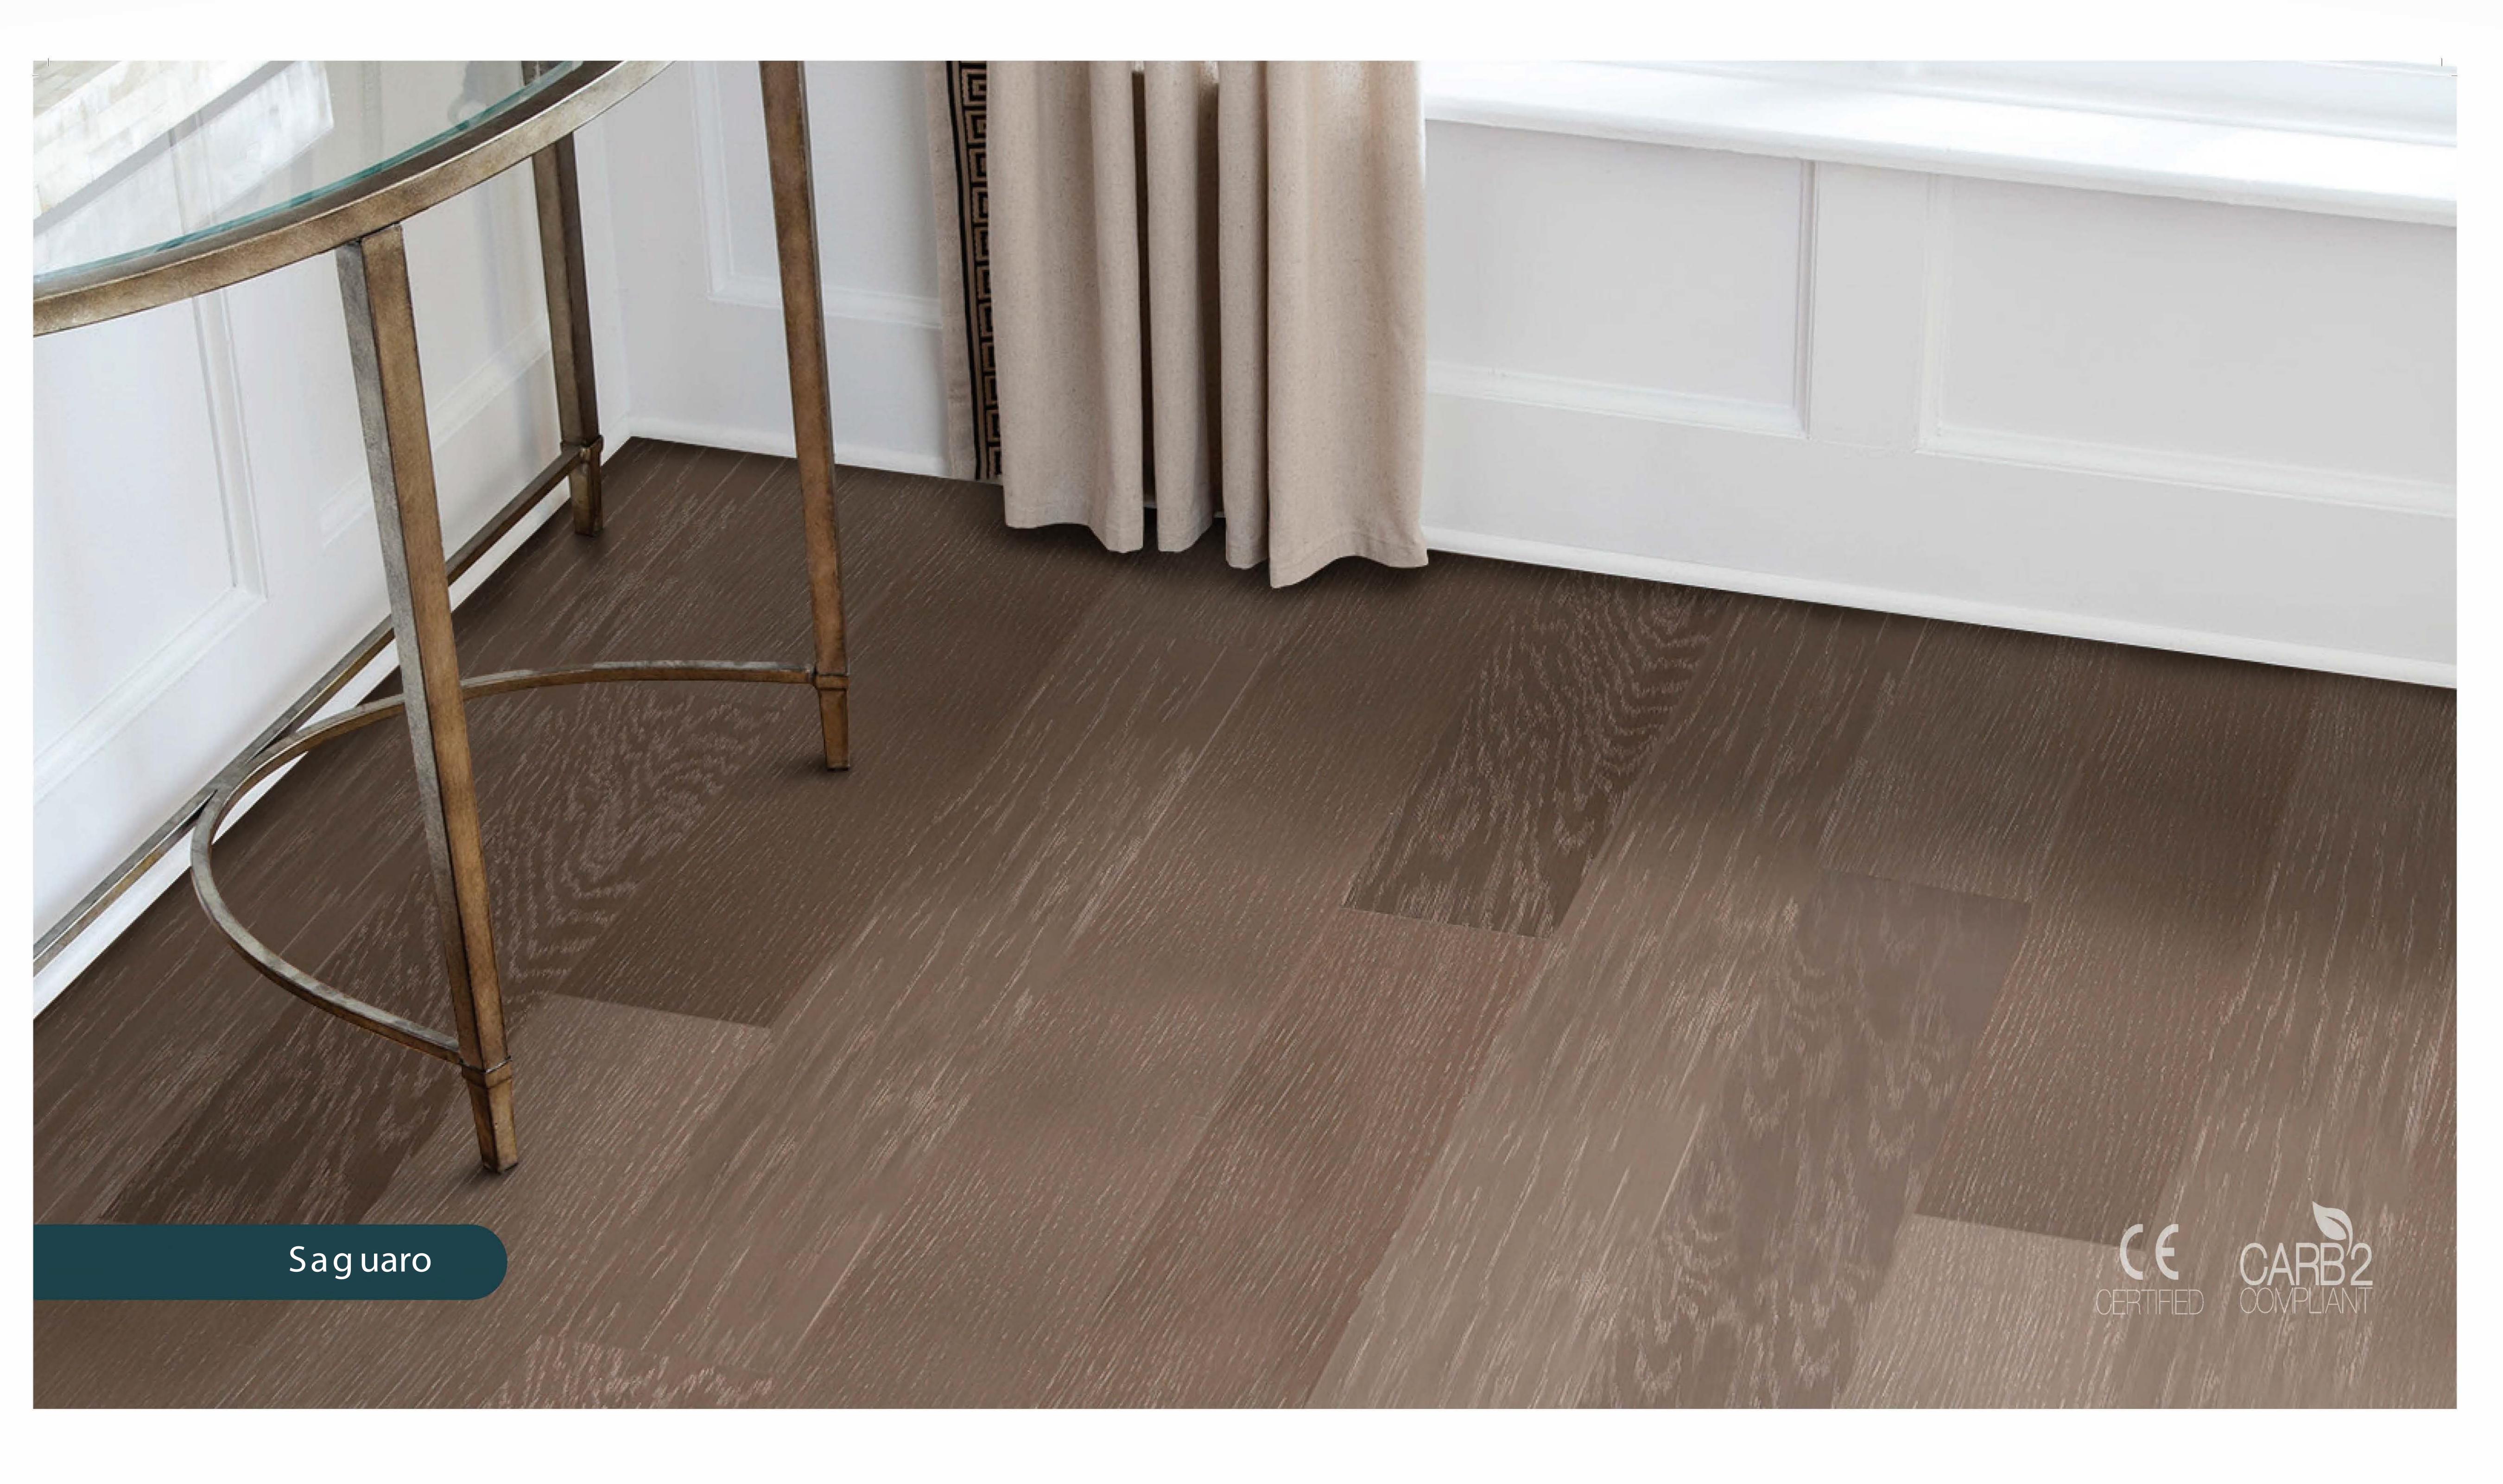

## Hardwood without Limits

## REAL HARDWOOD. REAL MOISTURE PROTECTION.

- The beauty and warmth of REAL hardwood flooring.
- 96 hour water block protection from spills.
- Significantly more stable than salid or engineered hardwood when faced with changes in temperature and humidity.
- Rigid, strong, and 100% waterproof core installs without acclimation.
- Natural hardwood veneer eliminates 'repeat' patterns found in laminate and vinyl flooring.

- Superior dent and scratch resistance. 2x harder than solid oak flooring.
- Attached IXPE pad and Unipush locking technology clicks together easily over existing hard surface flooring without nails or glue.
- Durable and scratch resistant PowerShield <sup>™</sup> Finish seals and protects wood surfaces from spills or stains, and may be damp mopped for easy maintenance.
- Perfect for areas with increased moisture and humidity, including kitchen, bath, and basements.