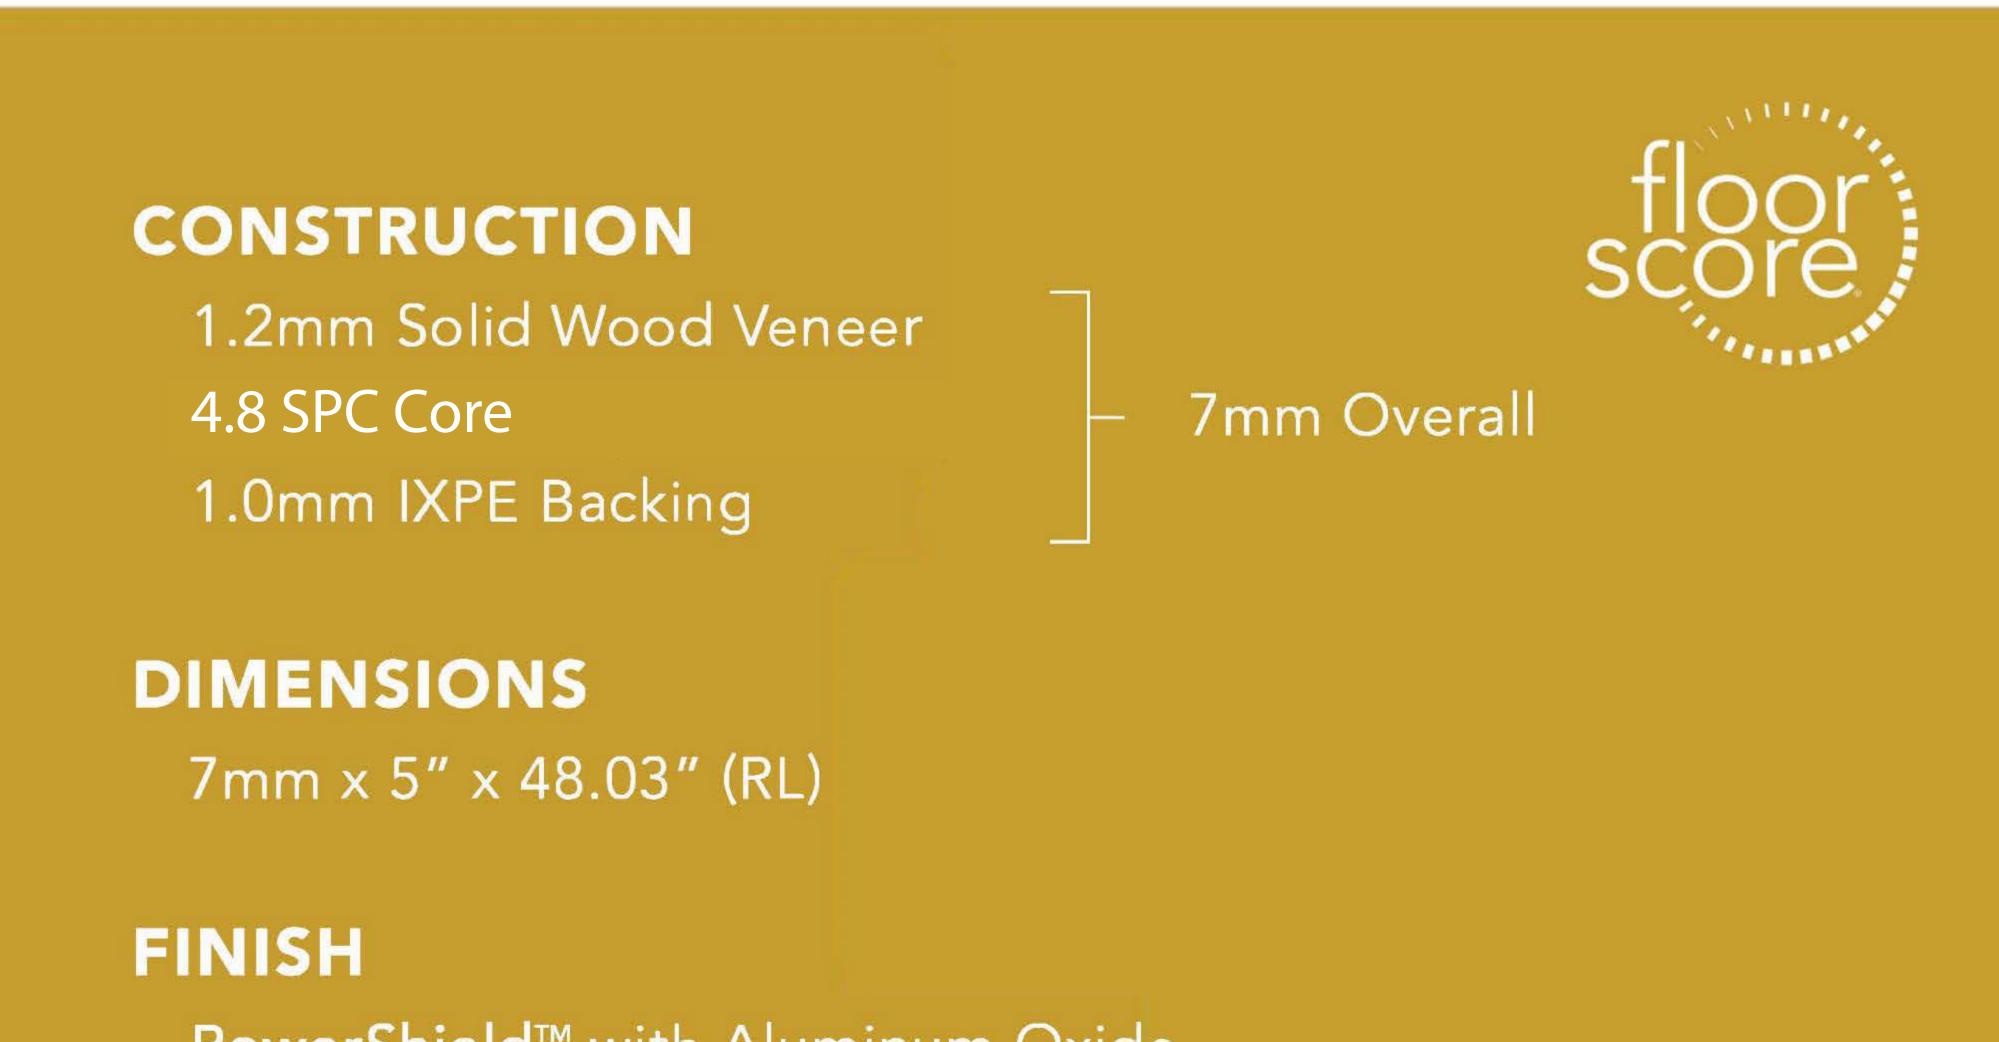

PowerShield<sup>™</sup> with Aluminum Oxide

MOLDING / TRIM Complimentary Moldings Available